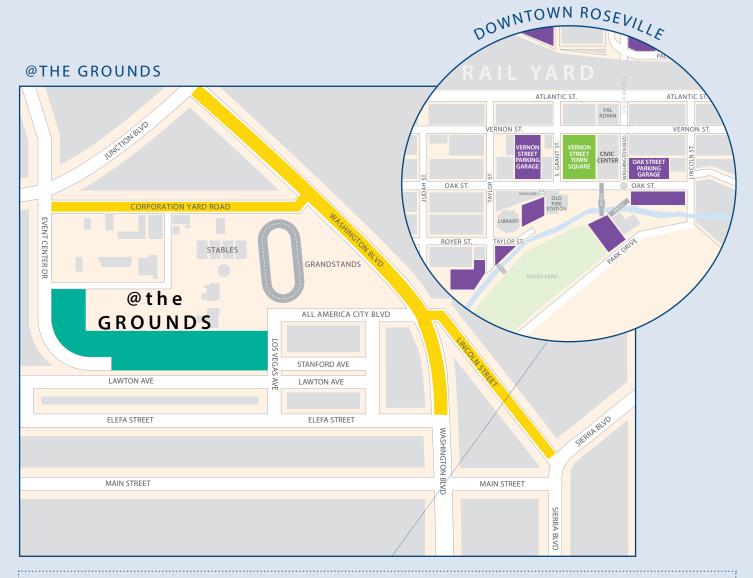

## FIREWORKS PARKING

## **Plan ahead**

- Washington Blvd will be closed between Junction Blvd and Elefa Street from 5:00pm to midnight, please plan accordingly.
- Carpool if you can and arrive early. Parking lot will fill quickly. Parking fee is cash only. @the Grounds parking entrance is located on Event Center Drive.
- Gates open at 4:00pm. No outside food or coolers.
- Free parking available in Downtown Roseville, approximately a 1½ mile walk to @the Grounds via Washington Blvd.
- Fireworks begin between 9:15-9:30pm.