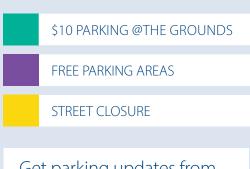

## **Plan ahead**

- Washington Blvd will be closed between Junction Blvd and Elefa Street from 5:00pm to midnight, please plan accordingly.
- Carpool if you can and arrive early. Parking lot will fill quickly. Parking fee is cash only. @the Grounds parking entrance is located on Event Center Drive.
- Gates open at 4:00pm. No outside food or coolers.
- Free parking available in Downtown Roseville, approximately a 1½ mile walk to @the Grounds via Washington Blvd.
- Fireworks begin between 9:15-9:30pm.